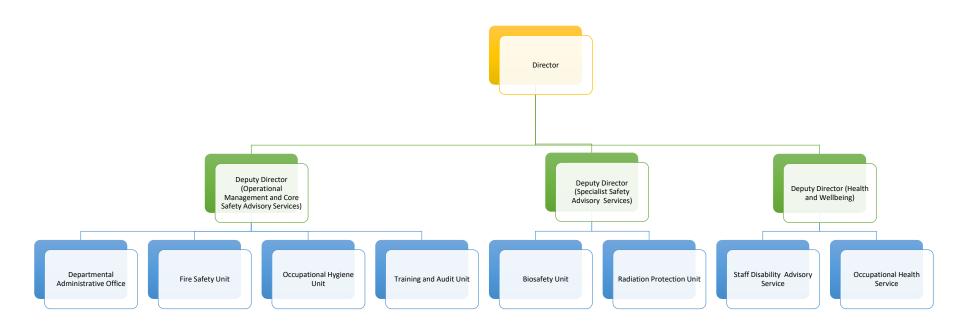

## Health and Safety Department 1st July 2023

See next pages for organisational hierarchy for each Directorate

## Health and Safety Department 1st July 2023

# Key: Corporate – Directorate of the Health and Safety Department Office – Main Administrative office FSU – Fire Safety Unit BSU – Biosafety Unit OHU – Occupational Hygiene Unit RPU – Radiation Protection Unit TAU – Training and Audit Unit OHS – Occupational Health Service SDAS – Staff Disability Advisory Services