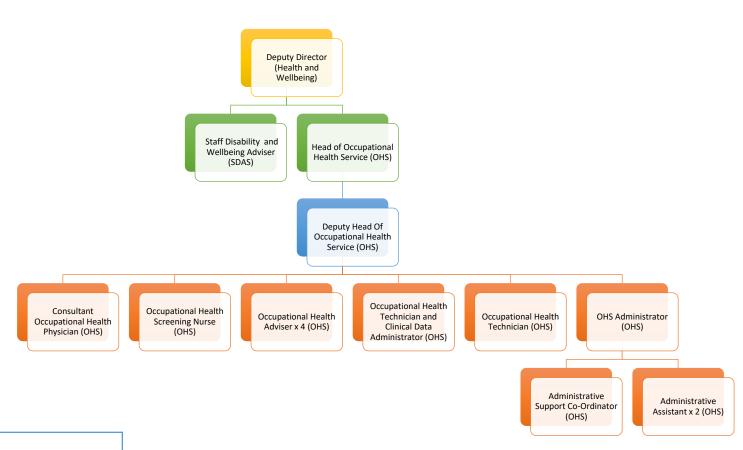

# Health and Wellbeing 1st July 2023

Key:

OHS – Occupational Health Service SDAS – Staff Disability Advisory Services