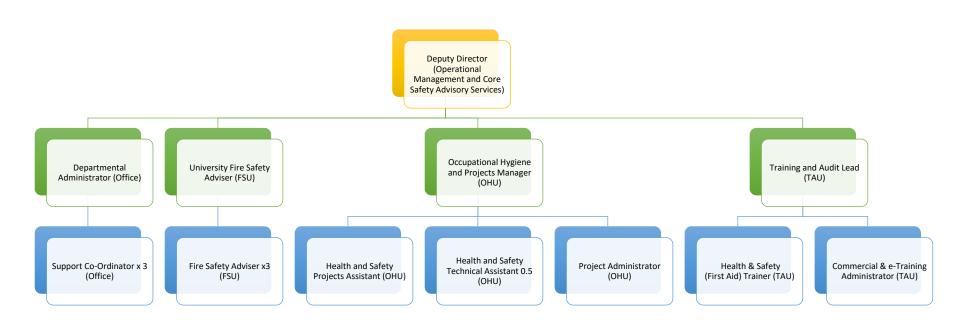

#### Operational Management and Core Safety Advisory Services 1st July 2023

Key

Office - Main Administrative office

FSU - Fire Safety Unit

OHU - Occupational Hygiene Unit

TAU – Training and Audit Unit

Office also provides support to the Specialist Safety Services Directorate