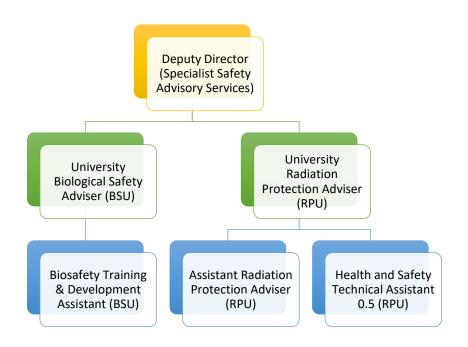

### Specialist Safety Advisory Services 1st July 2023

Key:

BSU – Biosafety Unit

RPU – Radiation Protection Unit