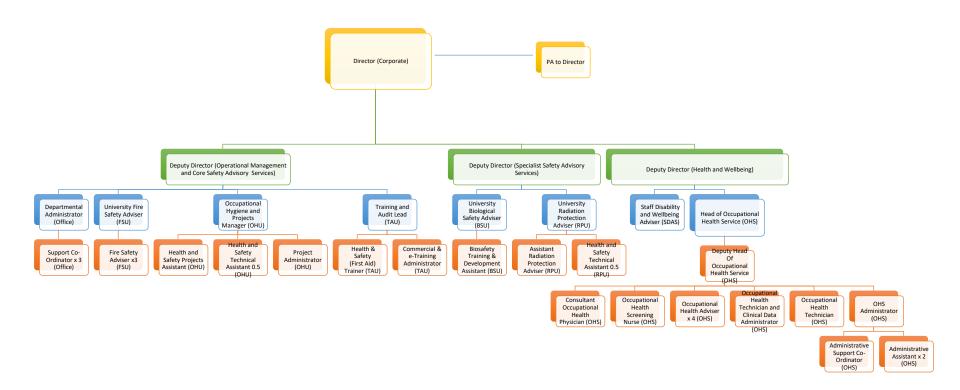

## Health and Safety Department 1st July 2023

# Key: Corporate – Directorate of the Health and Safety Department Office – Main Administrative office FSU – Fire Safety Unit BSU – Biosafety Unit OHU – Occupational Hygiene Unit RPU – Radiation Protection Unit TAU – Training and Audit Unit OHS – Occupational Health Service SDAS – Staff Disability Advisory Services