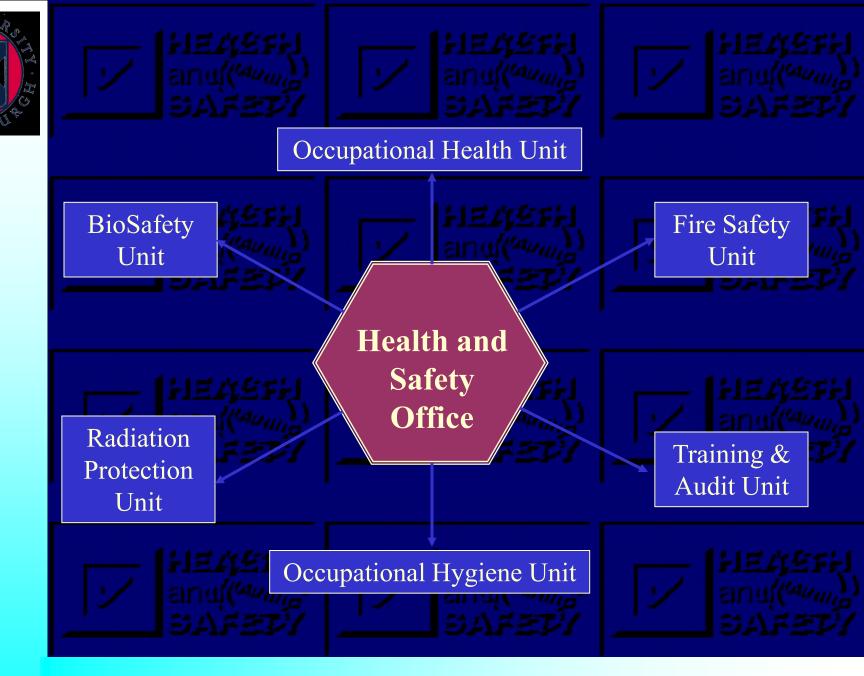

#### **Health and Safety Department Structure**

#### **Health and Safety Department**

Inspection of safety devices
brakes

Written records

- HEASSH Reviewed annually SAFED

**Risk Assessment** 

steering

seat belts

🔹 lights