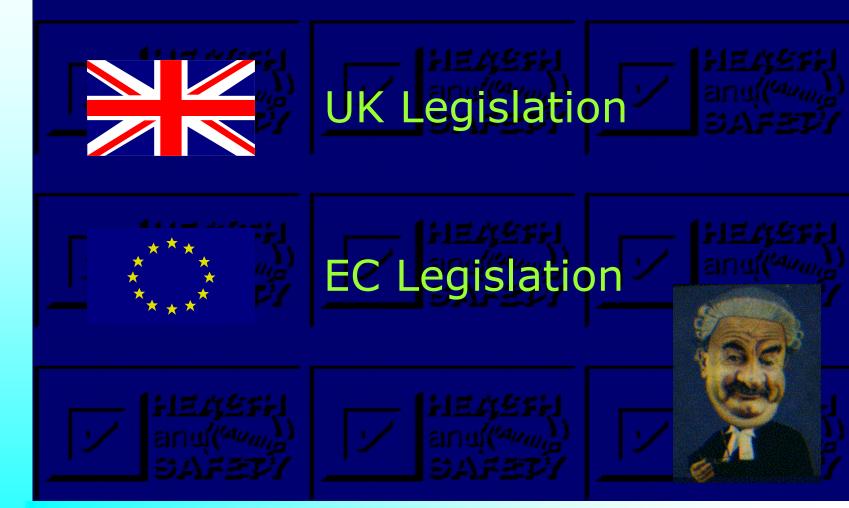

Introduction

Legislation ➤Health and Safety Policy Management Structure ≻Health and Safety Department Risk Assessment Accidents and Incidents

Introduction

Framework – health and safety and the Law

#### Framework – health and safety and the Law

### EC Legislation

>UK Health and Safety Legislation