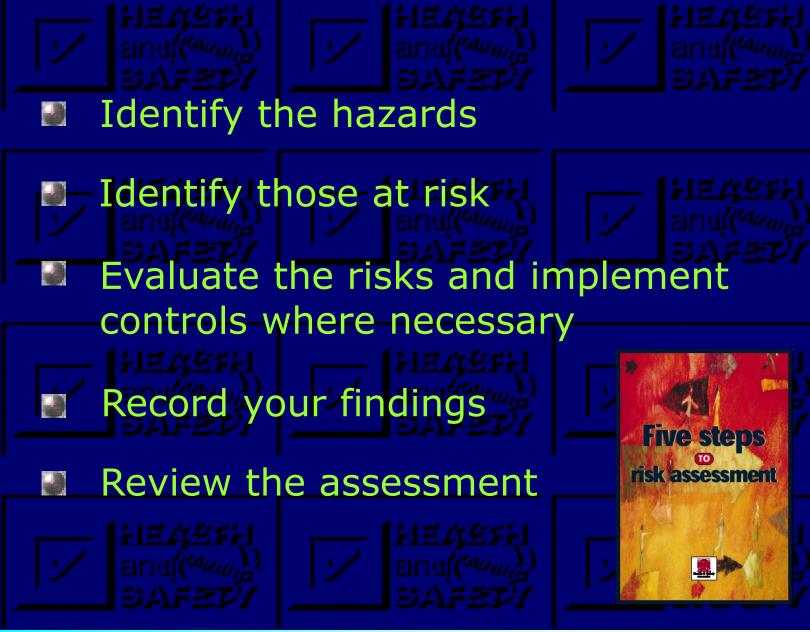

#### **Risk Assessment** – hazard and risk

Who carries out the risk assessment?

**Risk Assessment** 

**Risk Assessment** 

A reasonable attempt, following the "5 steps" procedure Reasonable precautions have been put in place, leaving remaining risk as "Low" **Five steps** Good records available for risk assessment future reference