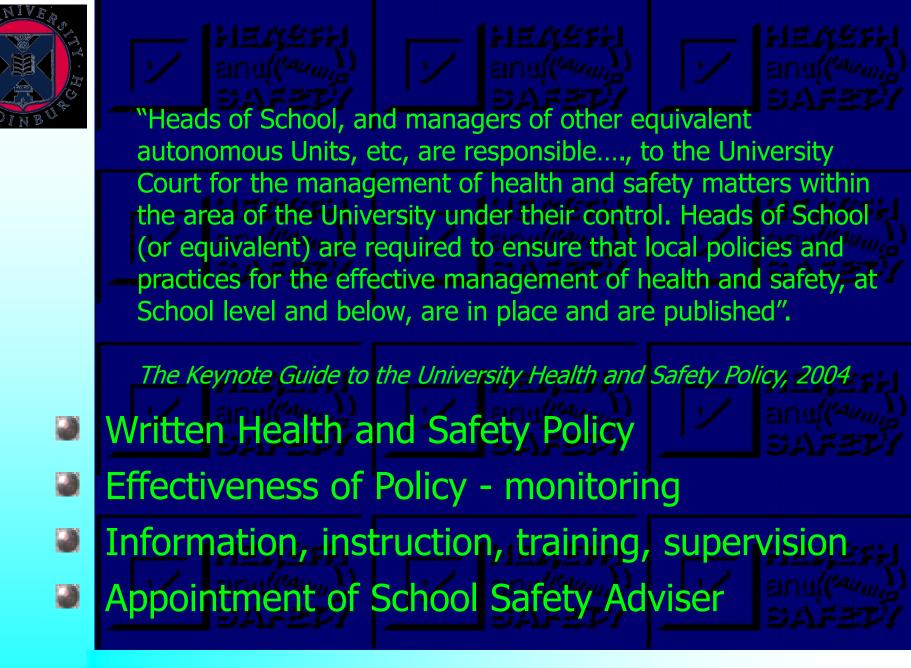

#### Training

School/Area Self-Inspections
 Inspections
 Accident and Ill Health Reporting

≻Annual School H&S Report

**Monitoring Health and Safety Performance** 

**University Management Structure** 

"Heads of College....are responsible to the University Court...for the management of health and safety matters within the area of the University under their control. Whilst retaining this management responsibility to Court, Heads of College are required to delegate duties to, and place management responsibilities upon, Heads of School..."

The Keynote Guide to the University Health

Head of College - Responsibilities

and Safety Policy, 2004

#### **Head of School - Responsibilities**

**School Safety Adviser - Responsibilities** 