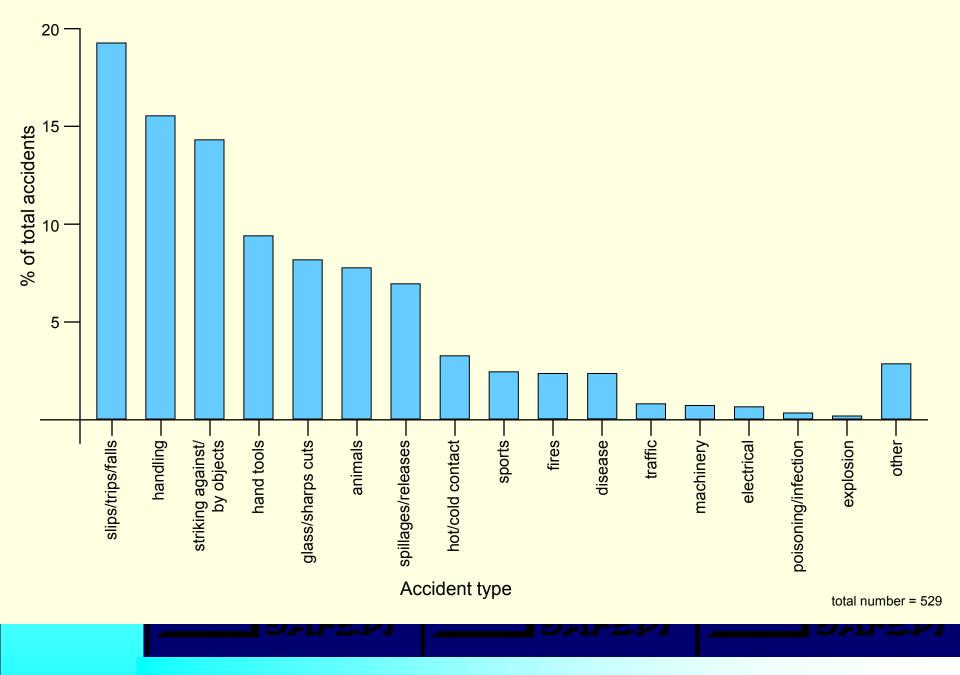

|                  |



Accident and Incident Statistics 1999 - 2000