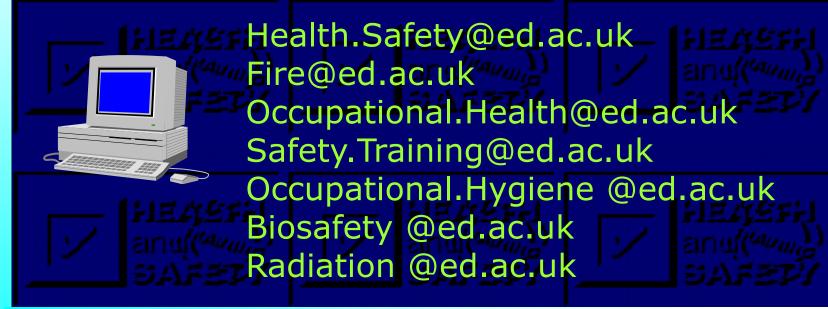

Trade Unions / Professional Bodies
 HEASEH
 HEASEH
 Health and Safety Department
 Legislation and Codes of Practice
 Health and Safety Policy

**Sources of information** 

### Health and Safety Department web site:

## http://www.safety.ed.ac.uk/

The University of Edinburgh: Health and Safety Department