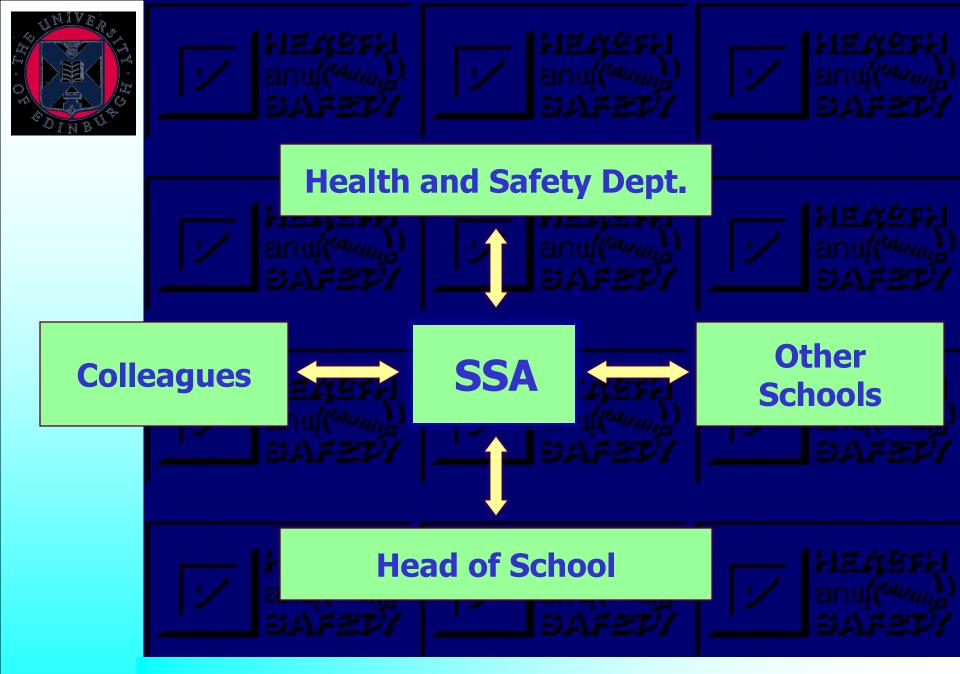

#### **Head of School - Responsibilities**

**School Safety Adviser - Responsibilities** 

#### **Health and Safety Department Structure**