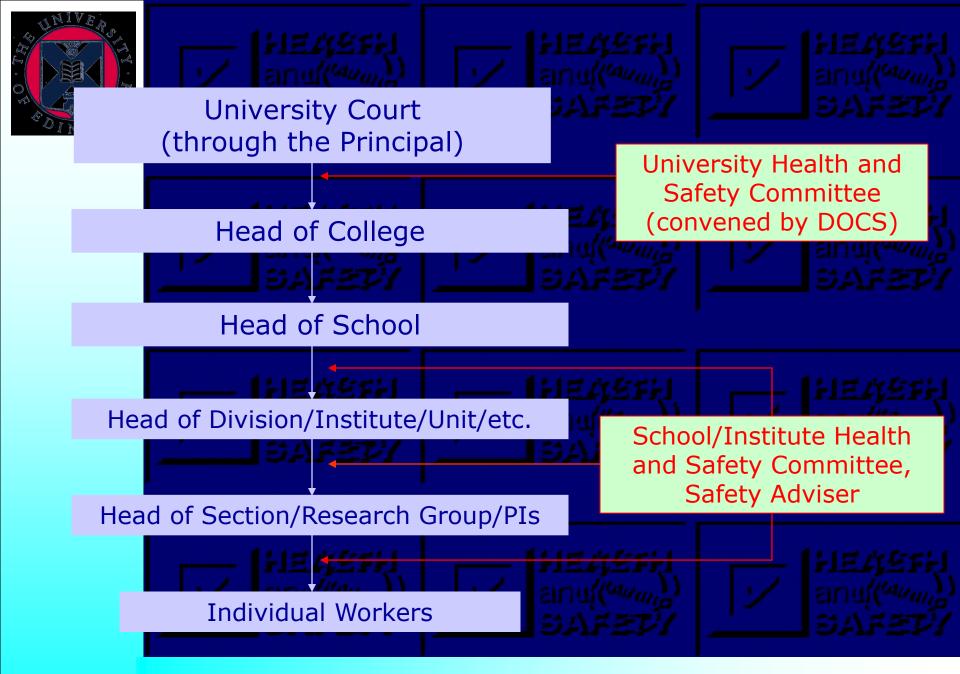

#### Training

School/Area Self-Inspections
 Inspections
 Accident and Ill Health Reporting

≻Annual School H&S Report

**Monitoring Health and Safety Performance** 

**University Management Structure** 

"Heads of College....are responsible to the University Court...for the management of health and safety matters within the area of the University under their control. Whilst retaining this management responsibility to Court, Heads of College are required to delegate duties to, and place management responsibilities upon, Heads of School..."

The Keynote Guide to the University Health

Head of College - Responsibilities

and Safety Policy, 2004

#### **Head of School - Responsibilities**

**School Safety Adviser - Responsibilities** 