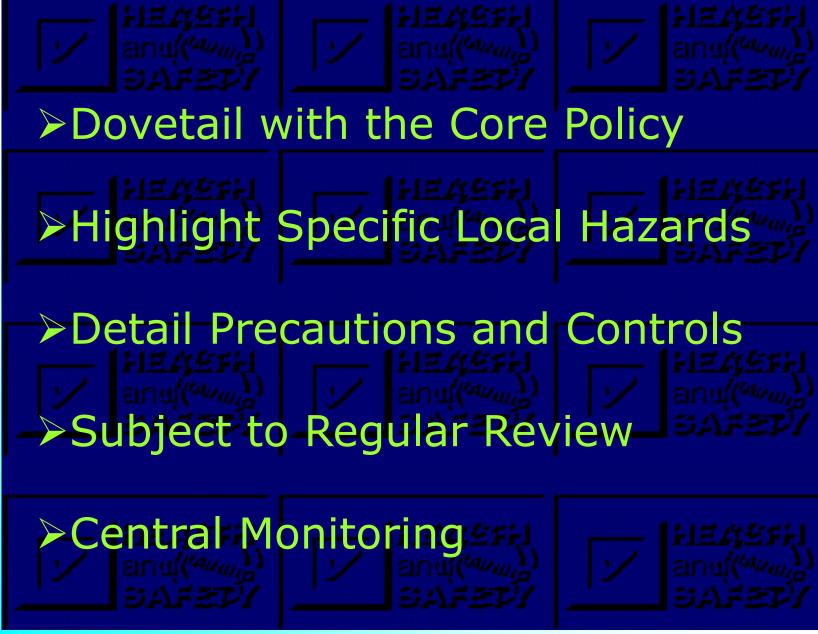

#### **University Health and Safety Policy**

**University Health and Safety Policy** 

#### **School / Area Health and Safety Policy**