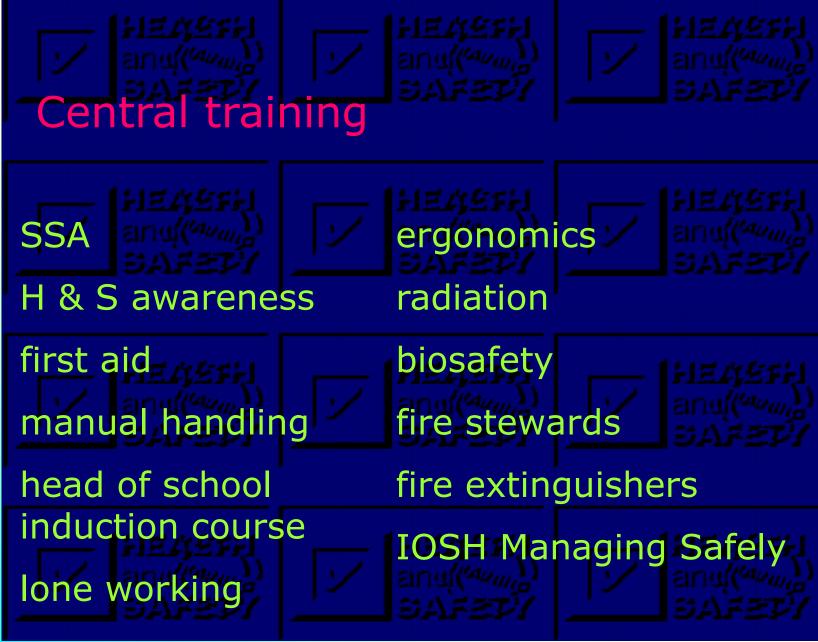

#### Training

School/Area Self-Inspections
 Inspections
 Accident and Ill Health Reporting

≻Annual School H&S Report

**Monitoring Health and Safety Performance** 

**University Management Structure** 

"Heads of College....are responsible to the University Court...for the management of health and safety matters within the area of the University under their control. Whilst retaining this management responsibility to Court, Heads of College are required to delegate duties to, and place management responsibilities upon, Heads of School..."